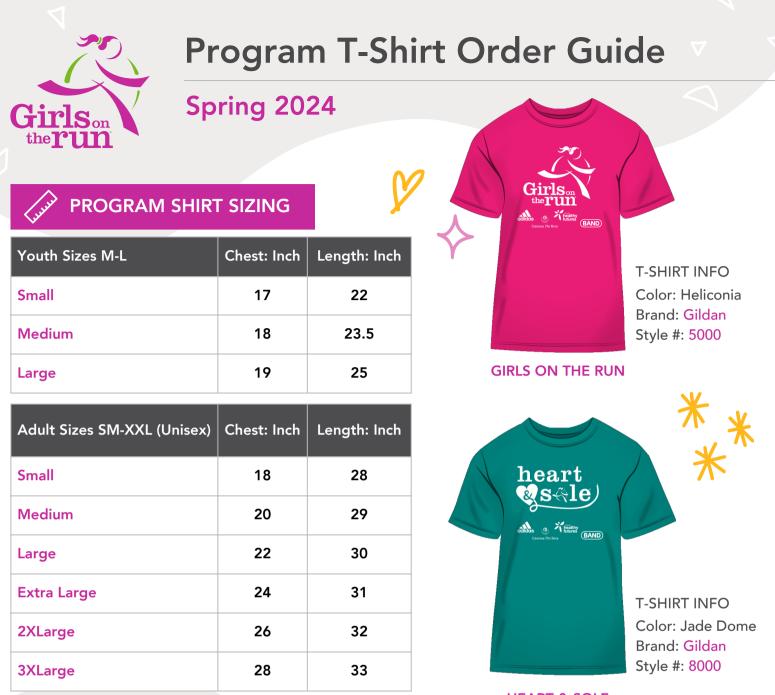

HEART & SOLE

| Shirt Style        | Unit Price | With Custom Back Art (includes Base Unit Price) |         |         |           |        |
|--------------------|------------|-------------------------------------------------|---------|---------|-----------|--------|
|                    |            | 24-99                                           | 100-249 | 250-499 | 500-4,999 | 5,000+ |
| Youth Short Sleeve | \$3.55     | \$5.10                                          | \$4.90  | \$4.60  | \$4.40    | \$4.30 |
| Adult Short Sleeve | \$3.80     | \$5.35                                          | \$5.15  | \$4.85  | \$4.65    | \$4.55 |
| Long Sleeve        | \$7.25     | \$8.80                                          | \$8.60  | \$8.30  | \$8.10    | \$8.00 |



PROGRAM SHIRT PRICI