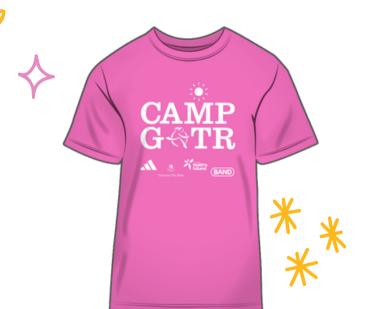

#### **GIRLS ON THE RUN CAMP SHIRT**

T-SHIRT INFO Color: Azalea

Brand: Gildan Style #: 5000

#### **CUSTOM BACK PRINTING**

CreateMyTee can print custom back artwork (including words such as "COACH," sponsor logos, or other art) on your shirts as indicated in the pricing table. Please provide sponsor logos in the acceptable formats or a \$15 charge per logo will apply.